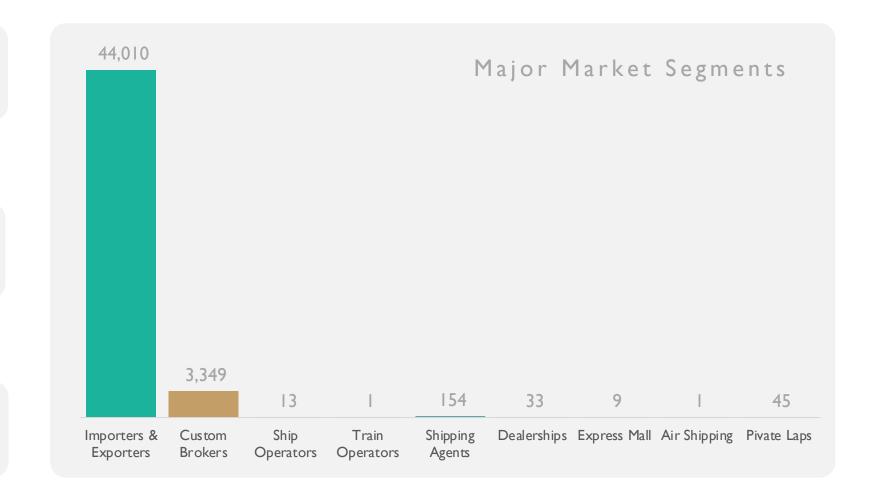

## COMPOSITION OF MARKET

Importers & Exporters are leading the category with a 92.4% market share.

Train Operators and Air Shipping both hold the lowest market share of 0.002%.