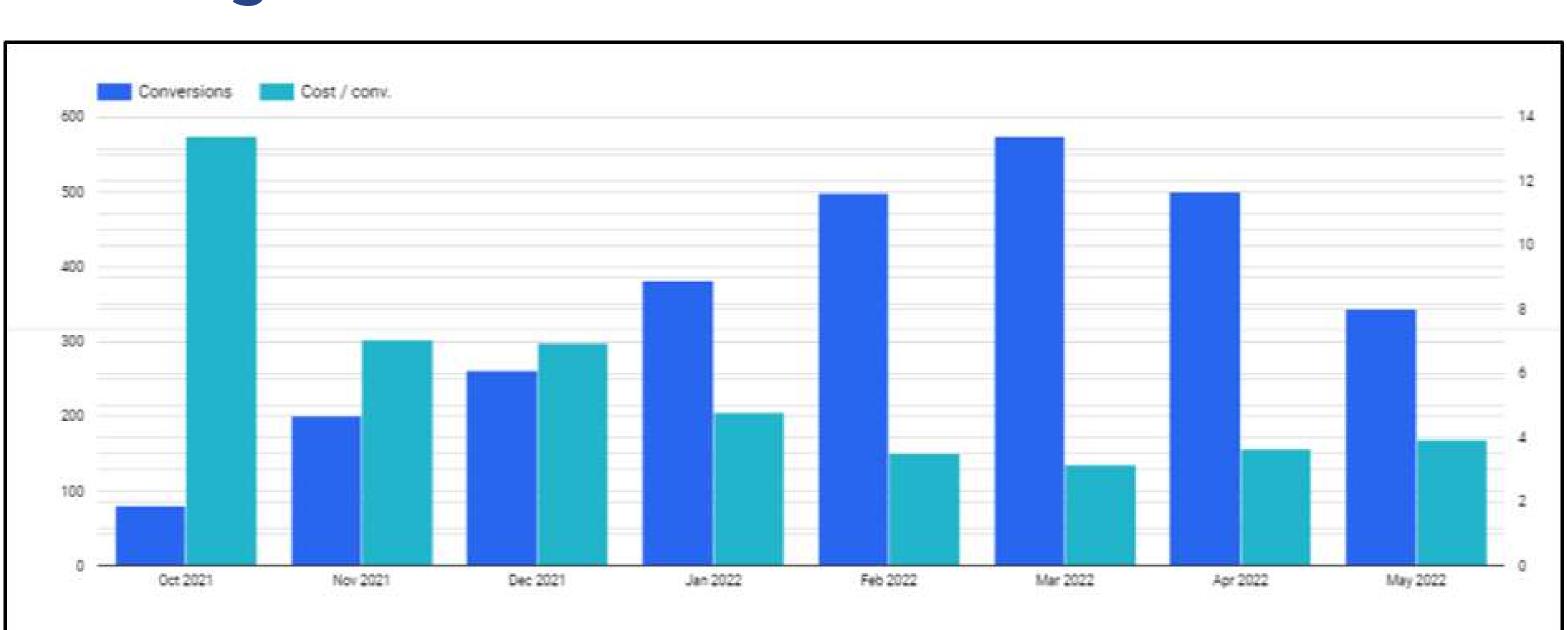

# Google Ad Trends

The client's conversion was **80** in the first month of October 2021. The total conversions increased massively over the following months, with the highest peak in March 2022, marked by **574** conversions. As of today, the client has received **2,836** conversions through Google Ads.