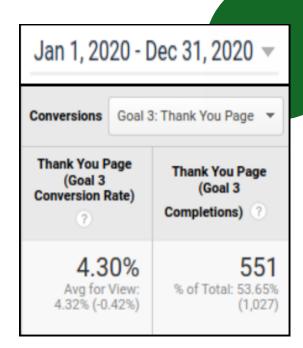

#### **Conversions**

In 2019, conversion tracking was set up. Figures 2 - 4 show the number of yearly organic website visitors that filled out the contact form listed on GCP's website.

Figure 1 - of Online Traffic