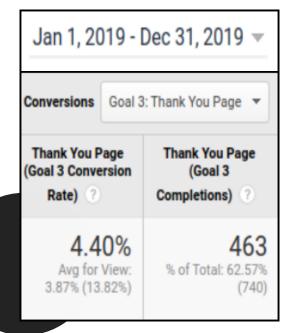

#### **Conversions**

In 2019, conversion tracking was set up. Figures 2 - 4 show the number of yearly organic website visitors that filled out the contact form listed on GCP's website.

Figure 1 - of Online Traffic