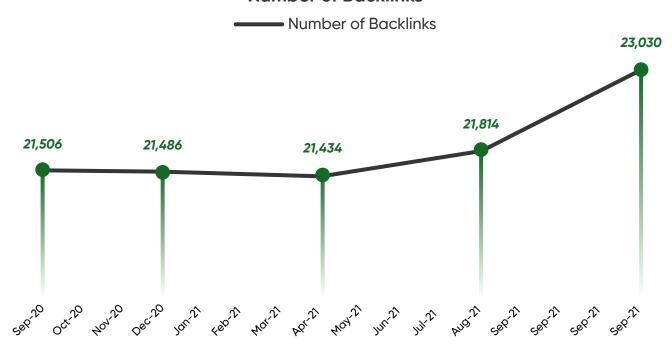

#### **Backlinks**

In the world of SEO, a backlink is essentially a seal of approval from one website to another. It's a search engine's way of vouching for the content being produced. If a significant number of websites vouch for a single website, it can land the website being linked to a higher rank on a Search Engine's Result Page (SERP).

Before getting CDP on board, GCP had essentially no backlink acquisition strategy. With CDP, however, the number of referring domains and backlinks has been increasing. Figures 12 and 13 (listed below) illustrate that growth.

#### **Number of Backlinks**

Figure 13 - Number of Backlinks