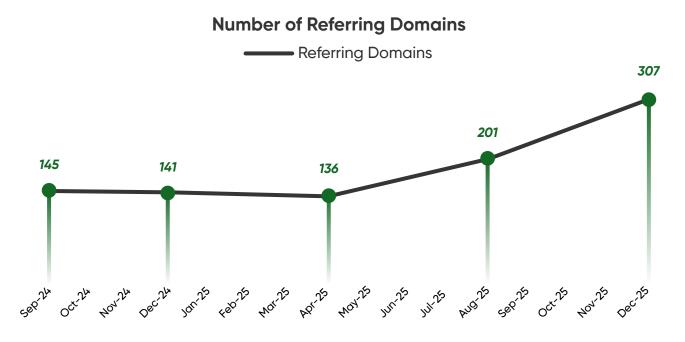

Before getting CDP on board, GCP had essentially no backlink acquisition strategy. With CDP, however, the number of referring domains and backlinks has been increasing. Figures 12 and 13 (listed below) illustrate that growth.

Figure 12 – Number of Referring Domains