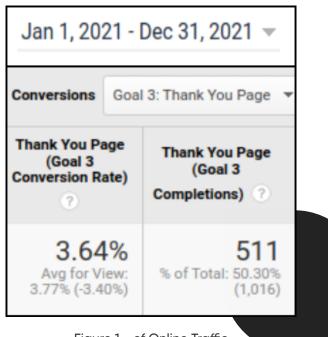

#### **Conversions**

In 2019, conversion tracking was set up. Figures 2 - 4 show the number of yearly organic website visitors that filled out the contact form listed on GCP's website.

Figure 1 - of Online Traffic

Figure 1 - of Online Traffic

Figure 1 - of Online Traffic