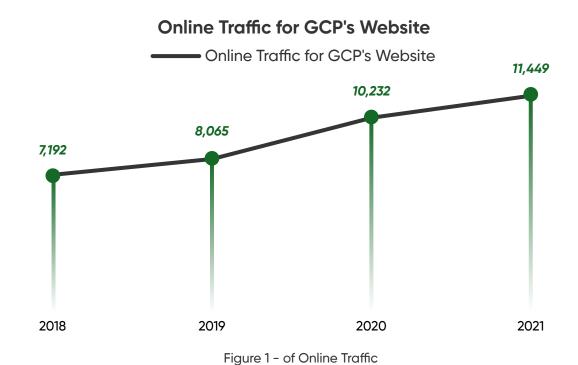

#### Website Traffic: Yearly Breakdown

Through a dedicated approach towards content marketing and backlinks, GCP saw a gradual increase in the number of people visiting its website. Between 2018 till 2021, the company observed a significant improvement in website traffic. Figure 1 (listed below) shows that growth.

#### **Conversions**

In 2019, conversion tracking was set up. Figures 2 - 4 show the number of yearly organic website visitors that filled out the contact form listed on GCP's website.

Figure 1 - of Online Traffic

Figure 1 - of Online Traffic

Figure 1 - of Online Traffic