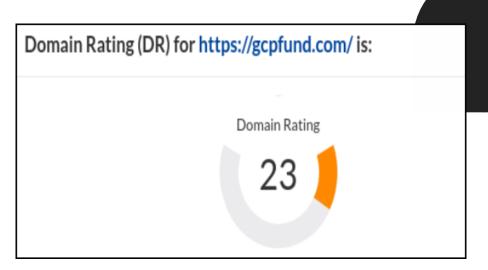

#### **Domain Authority Statistics**

A website's Domain Authority (DA) score indicates the number of relevant backlinks it possesses from reputable websites. Over time, a website's domain authority score can compare the ranking strength or the root domains linking to a site. When CDP took over, GCP had the lowest possible DA score (1). **Figures 10 and 11** show how GCP's domain authority score improved between 2017 and 2022.

Figure 10 - Domain Authority Score in 2017

Figure 11 - Domain Authority Score in 2022