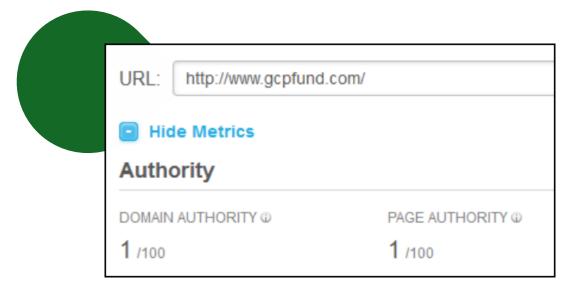

#### **Domain Authority Statistics**

A website's Domain Authority (DA) score indicates the number of relevant backlinks it possesses from reputable websites. Over time, a website's domain authority score can compare the ranking strength or the root domains linking to a site. When CDP took over, GCP had the lowest possible DA score (1). **Figures 10 and 11** show how GCP's domain authority score improved between 2017 and 2022.

Figure 10 - Domain Authority Score in 2017

Figure 11 - Domain Authority Score in 2022